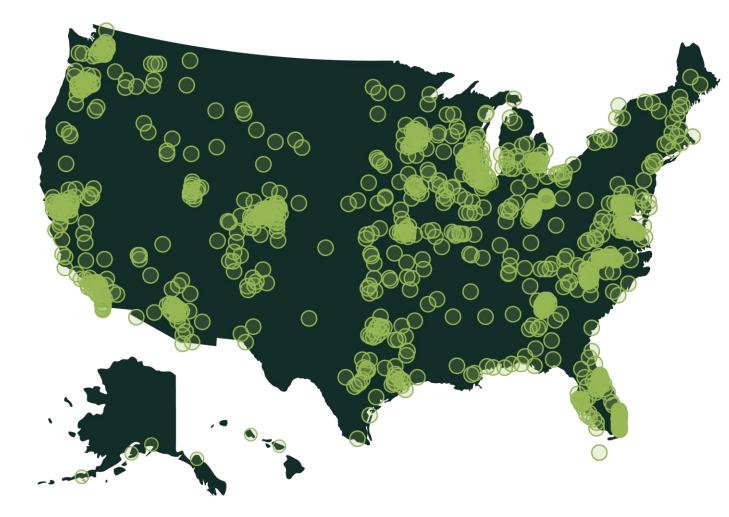

#### **Polco's Benchmarking Database**

66 66 77 W 77 66 66 77 22 66 99 76 66 92 66 93 77 22 23 77 22 23 77 4

### **Polco's Benchmarking Database**