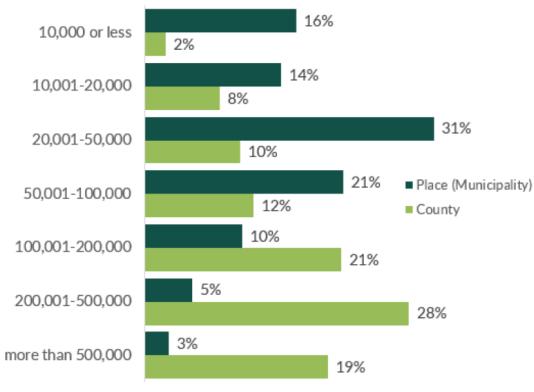

of Community Livability



# THE NCS

THE NATIONAL COMMUNITY SURVEY™

#### The National Community Survey in Arlington Heights

#### The NCS for Arlington Heights

- First time conducting The NCS
- Survey conducted from March 24, 2023 May 6, 2023
- Mailing approach employed:
  - Probability-based sample of 2,800 randomly selected households
  - 523 total responses received
  - 19% overall response rate
  - Non-probability, open-participation survey: 343 responses
- Results statistically weighted to reflect Arlington Heights overall
- 95% confidence interval with a +/- 4% margin of error



#### **Polco's Benchmarking Database**





66 66 77 W 77 66 66 77 22 66 99 76 66 92 66 93 77 22 23 77 22 23 77 4

### **Polco's Benchmarking Database**

## Community Population by Type of Jurisdiction



#### Year Surveys Were Conducted



66 66 77 NN 77 66 66 77 22 66 97 62 23 66 92 66 77 22 23 77 22 23 77 22 23



## **Overview of Survey Results**



66
66
77
11
77
12
77
12
11
11
11
11
11
11
11
11
11
11
11
11
11
11
11
11
11
11
11
11
11
11
11
11
11
11
11
11
11
11
11
11
11
11
11
11
11
11
11
11
11
11
11
11
11
11
11
11
11
11
11
11
11
11
11
11
11
11
11
11
11
11
11
11
11
11
11
11
11
11
11
11
11
11
11
11
11
11
11
11
11
11
11
11
11
11
11
11
11
11
11
11
11
11
11
11
11
11
11
11
11
11
11
11
<td



Facets of Community Livability: Quality

"

"

#### PERCENT EXCELLENT or GOOD





Facets of Community Livability: Importance

"

#### PERCENT ESSENTIAL OR VERY **IMPORTANT** Overall economic health COMPARISON TO Overall quality of the transportation system Overall design or layout of residential and co