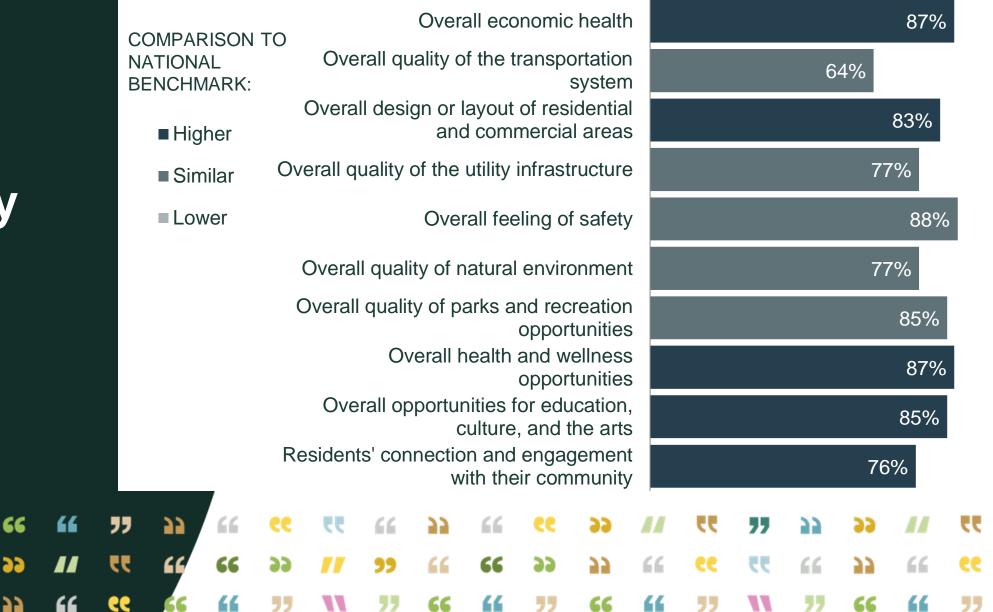

#### PERCENT ESSENTIAL OR VERY **IMPORTANT** Overall economic health COMPARISON TO Overall quality of the transportation system Overall design or layout of residential and commercial areas

Overall quality of the utility infrastructure Similar

NATIONAL

"

"

"

66

"

"

66

33

"

"

**BENCHMARK:** 

Higher

- Lower Overall feeling of safety
  - Overall quality of natural environment
  - Overall quality of parks and recreation opportunities Overall health and wellness opportunities Overall opportunities for education, culture, and the arts
  - Residents' connection and engagement with their community

|     | 93% |
|-----|-----|
| 74% |     |
| 67% |     |
|     | 91% |
|     | 92% |
| 80  | %   |
|     | 87% |
| 71% |     |
| 70% |     |
|     |     |

63%

"

55

66

## **Comparisons to National Benchmarks**