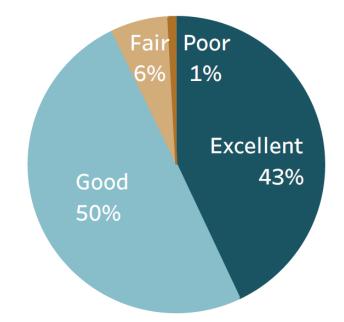

### **Overall Community Quality**

Over 9 in 10

residents gave **excellent** or **good** ratings to:

- The overall quality of life in Arlington Heights
- Arlington Heights as a place to live
- Arlington Heights as a place to raise children

#### 9 in 10 residents also:

- Would recommend living in Arlington Heights
- Plan to remain in Arlington Heights for the next 5 years

Residents generally feel safe in Arlington Heights but continue to prioritize safety within the comunity.