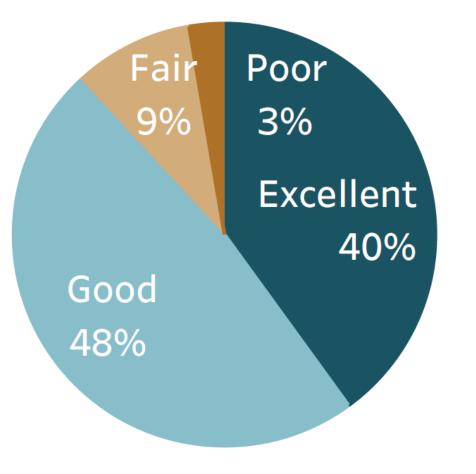

#### **Safety Services in Arlington Heights**

Percent excellent or good All similar to national benchmarks