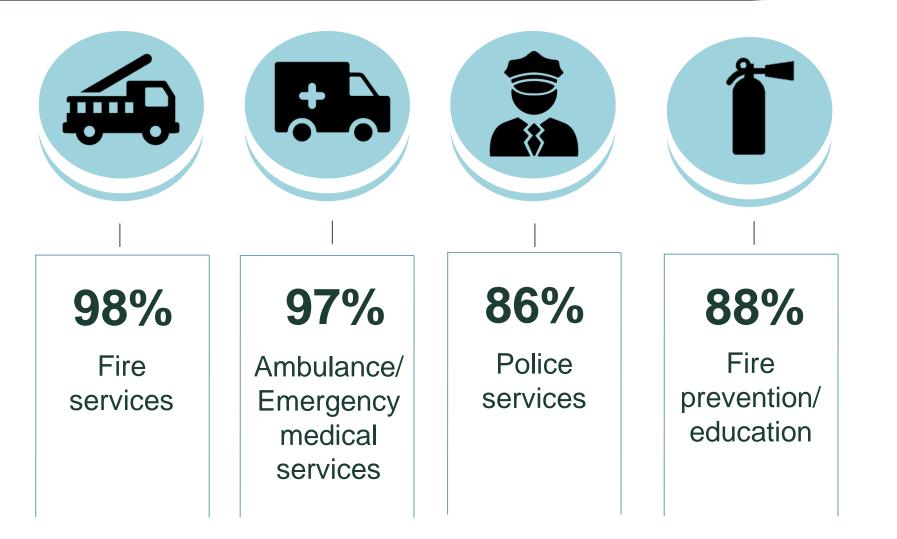

#### **Safety Services in Arlington Heights**

Percent excellent or good All similar to national benchmarks