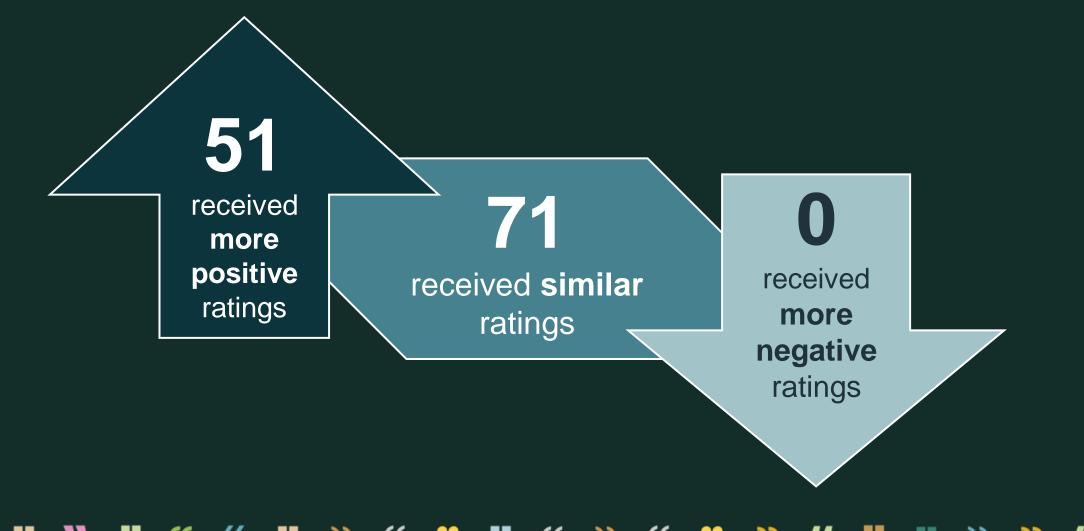

Overall quality of the transportation system Overall design or layout of residential and commercial areas

Overall quality of the utility infrastructure Similar

NATIONAL

"

"

"

66

"

"

66

33

"

"

**BENCHMARK:** 

Higher

- Lower Overall feeling of safety
  - Overall quality of natural environment
  - Overall quality of parks and recreation opportunities Overall health and wellness opportunities Overall opportunities for education, culture, and the arts
  - Residents' connection and engagement with their community

|     | 93% |
|-----|-----|
| 74% |     |
| 67% |     |
|     | 91% |
|     | 92% |
| 80  | %   |
|     | 87% |
| 71% |     |
| 70% |     |
|     |     |

63%

"

55

66

### **Balancing Quality and Importance**



Importance

## **Comparisons to National Benchmarks**





## Key Findings



66
64
77
33
64
66
64
33
64
66
66
33
77
33
33
77
66
64
77
33
34
66
66
33
77
33
33
77
66
66
33
77
66
66
77
33
33
77
66
66
33
77
66
66
77
33
33
77
66
66
77
33
33
77
66
66
77
33
33
77
66
66
77
33
33
77
66
66
77
33
34
66
66
33
77
66
66
77
33
34
66
66
66
66
77
66
66
77
78
35
77
66
66
77
78
66
66
77
78
66
66
77
78
77
78
77
78
77
78
66
66
77
<td

#### Key Finding #1:

Arlington Heights residents experience a high quality of life and a strong sense of community.



### **Overall Community Quality**



Over 9 in 10

residents gave **excellent** or **good** ratings to:

- The overall quality of life in Arlington Heights
- Arlington Heights as a place to live
- Arlington Heights as a place to raise children





#### 9 in 10 residents also:

- Would recommend living in Arlington