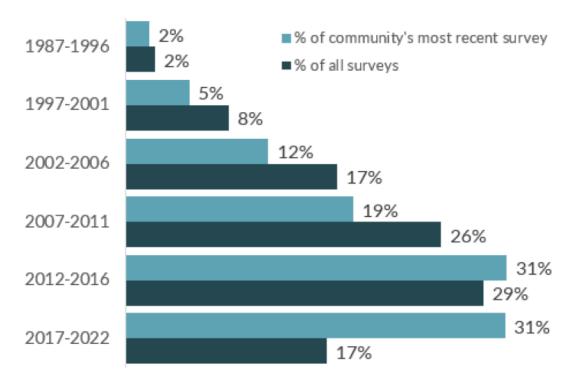

#### Year Surveys Were Conducted

66 66 77 NN 77 66 66 77 22 66 97 62 23 66 92 66 77 22 23 77 22 23 77 22 23