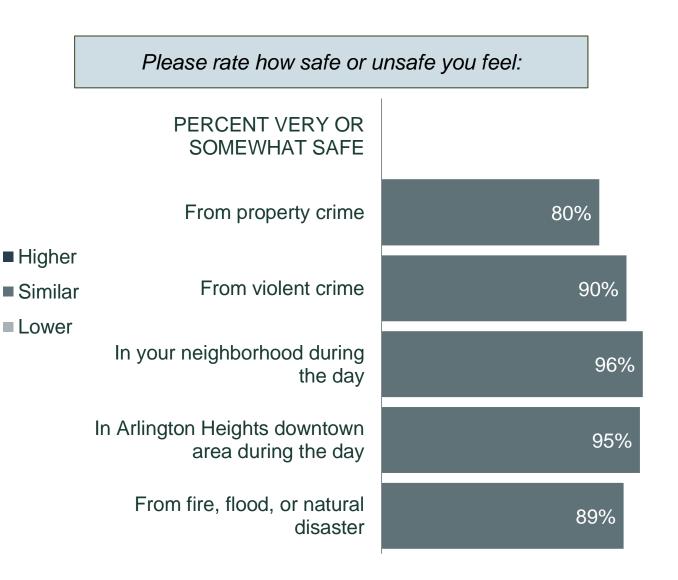

## Safety in Arlington Heights

### Overall feeling of safety in Arlington Heights

#### **Safety Services in Arlington Heights**

Percent excellent or good All similar to national benchmarks