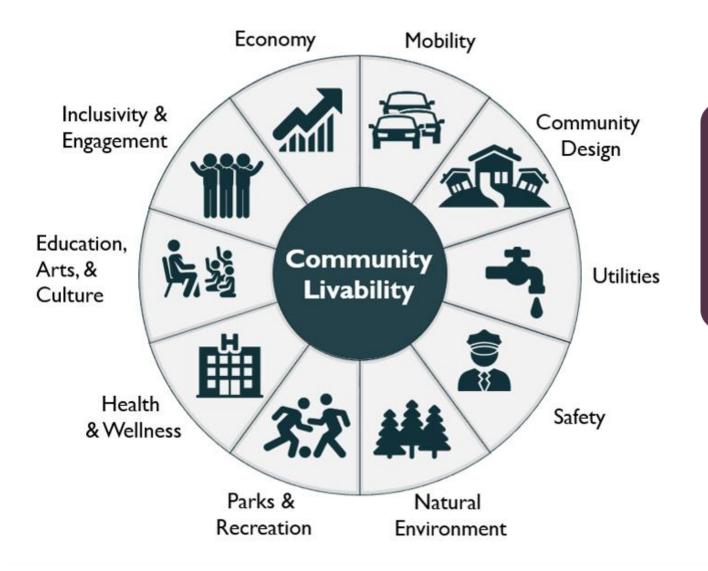

nal Research Center

# THE NCS

THE NATIONAL COMMUNITY SURVEY™

Results for Arlington Heights, IL 2023 National Community Survey™

" " " " 66 " 22 66 פפ " 22 " 66 " " " " " " 66 99 99 66 99 " 66 66 33 " " 66 66 " "



# Civic Communication & Analytics Platform

Smarter, better connected communities. A civic surveying, policy polling, and constituent communication tech platform.

#### National Research Center

#### Advanced Survey Science & Performance Analytics

Data insights to help communities move forward. The premiere provider of professional civic surveys and performance benchmarking analyses.

Questions about our product? Visit <u>www.polco.us</u> to learn more Exclusive partners of:

ICMA N

### **Role of Resident Surveys in Local Governance**



### Facets of Community Livability



# THE NCS

THE NATIONAL COMMUNITY SURVEY™

#### The National Community Survey in Arlington Heights

#### The NCS for Arlington Heights

- First time conducting The NCS
- Survey conducted from March 24, 2023 May 6, 2023
- Mailing approach employed:
  - Probability-based sample of 2,800 randomly selected households
  - 523 total responses received
  - 19% overall response rate
  - Non-probability, open-participation survey: 343 responses
- Results statistically weighted to reflect Arlington Heights overall
- 95% confidence interval with a +/- 4% margin of error



#### **Polco's Benchmarking Database**





66 66 77 W 77 66 66 77 22 66 99 76 66 92 66 93 77 22 23 77 22 23 77 4

### **Polco's Benchmarking Database**

## Community Population by Type of Jurisdiction



#### Year Surveys Were C