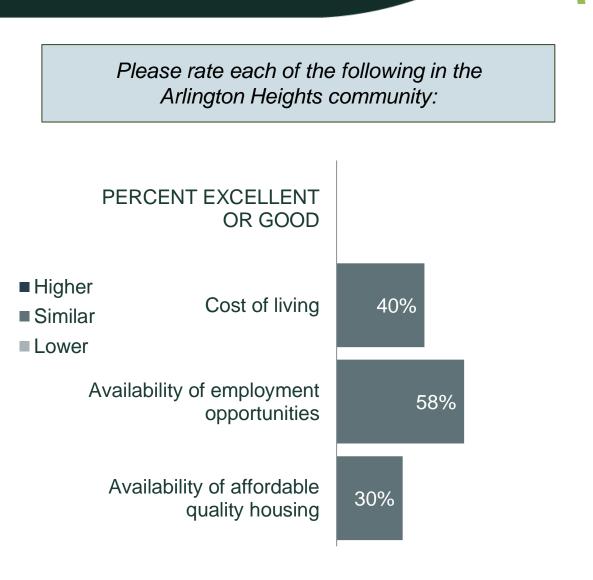

Residents appreciate many aspects of the local economy but show concern about general affordability and their own economic outlook.

66
66
77
11
77
12
16
66
16
12
16
66
16
16
17
12
16
66
16
16
17
12
16
17
12
16
17
12
16
17
12
16
17
12
16
17
17
12
16
17
17
12
16
17
17
17
17
12
16
17
17
17
17
17
17
17
16
16
17
17
17
17
17
17
17
17
17
17
17
17
17
17
17
17
17
17
17
17
17
17
17
17
17
17
17
17
17
17
17
17
17
17
17
17
17
17
17
17
17
17
17
17
17
17
17
17
17
17
17
17
17
17
<td