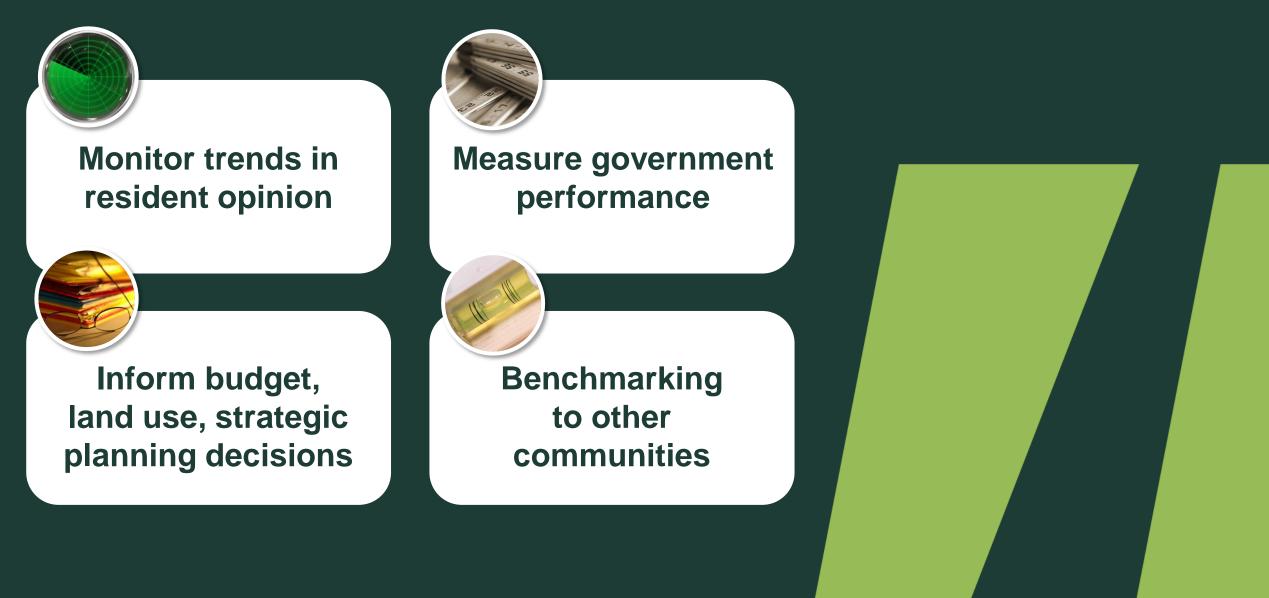

## **POICO** National Research Center

# THE NCS

THE NATIONAL COMMUNITY SURVEY™

Results for Arlington Heights, IL 2023 National Community Survey™

" " " " 66 " 22 66 פפ " 22 " 66 " " " " " " 66 99 99 66 99 " 66 66 33 " " 66 66 " "



# Civic Communication & Analytics Platform

Smarter, better connected communities. A civic surveying, policy polling, and constituent communication tech platform.

#### National Research Center

#### Advanced Survey Science & Performance Analytics

Data insights to help communities move forward. The premiere provider of professional civic surveys and performance benchmarking analyses.

Questions about our product? Visit <u>www.polco.us</u> to learn more Exclusive partners of:

ICMA N

### **Role of Resident Surveys in Local Governance**



### Facets of Community Livability



# THE NCS

THE NATIONAL COMMUNITY SURVEY™

#### The National Community Survey in Arlington Heights

#### The NCS for Arlington Heights

- First time conducting The NCS
- Survey conducted from March 24, 2023 May 6, 2023
- Mailing approach employed:
  - Probability-based sample of 2,800 randomly selected households
  - 523 total responses received
  - 19% overall response rate
  - Non-probability, open-participation survey: 343 responses
- Results statistically weighted to reflect Arlington Heights overall
- 95% confidence interval with a +/- 4% margin of error



#### **Polco's Benchmarking Database**





66 66 77 W 77 66 66 77 22 66 99 76 66 92 66 93 77 22 23 77 22 23 77 4

### **Polco's Benchmarking Database**

## Community Population by Type of Ju