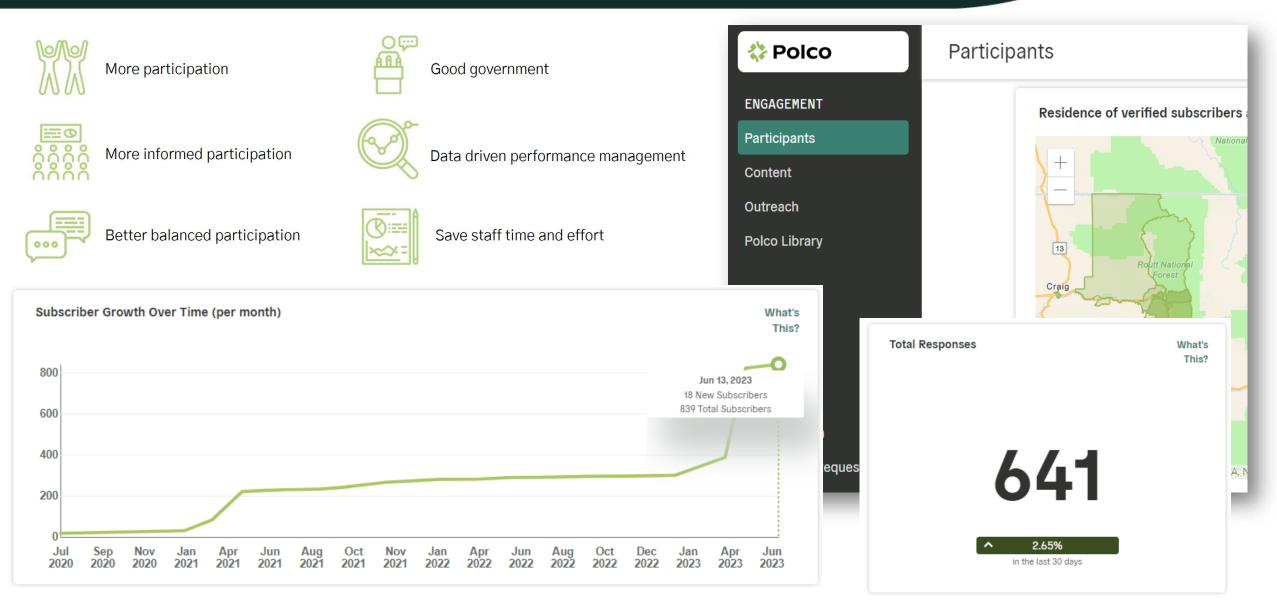

#### **Continue Resident Engagement on Polco**

Don't let the community input and dialogue conclude with the survey.

- Library of professional civic content
- Easily post custom surveys & polls

- Representative samples of households
- Accumulating residents on digital panels

- Maps, trendlines and dashboards
- Advanced benchmarking analyses

#### **Polco Performance Dashboards**