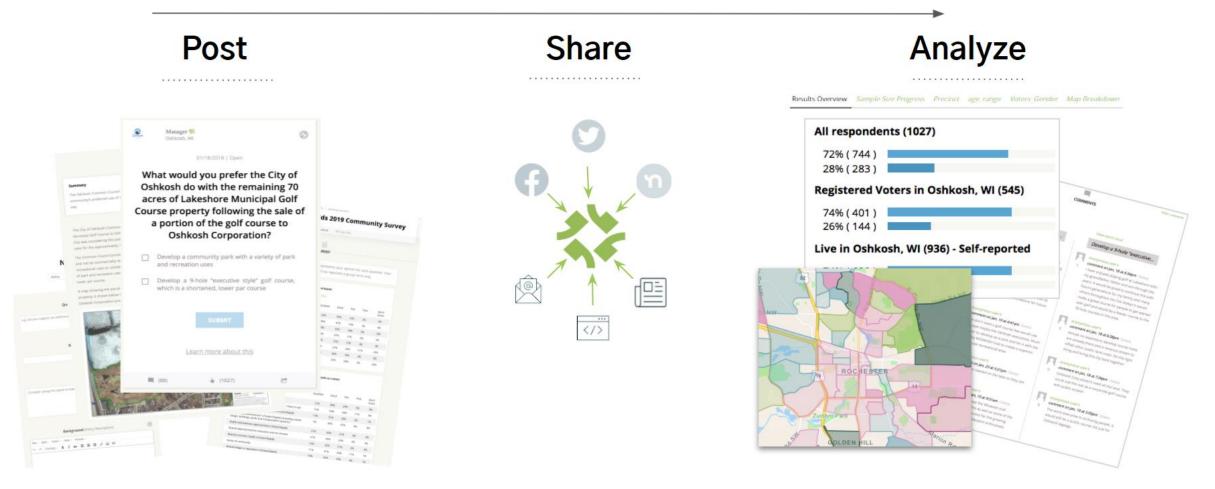

# Civic Communication & Analytics Platform

Smarter, better connected communities. A civic surveying, policy polling, and constituent communication tech platform.

#### **Continue Resident Engagement on Polco**

Don't let the community input and dialogue conclude with the survey.

- Library of professional civic content
- Easily post custom surveys & polls

- Representative samples of households
- Accumulating residents on digital panels

- Maps, trendlines and dashboards
- Advanced benchmarking analyses

#### **Polco Performance Dashboards**