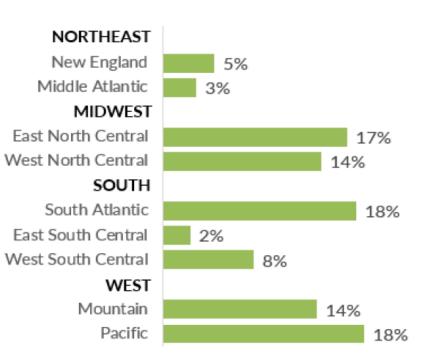

ons about our product? Visit <u>www.polco.us</u> to learn more Exclusive partners of:

ICMA N

### **Role of Resident Surveys in Local Governance**



### Facets of Community Livability



# THE NCS

THE NATIONAL COMMUNITY SURVEY™

#### The National Community Survey in Arlington Heights

#### The NCS for Arlington Heights

- First time conducting The NCS
- Survey conducted from March 24, 2023 May 6, 2023
- Mailing approach employed:
  - Probability-based sample of 2,800 randomly selected households
  - 523 total responses received
  - 19% overall response rate
  - Non-probability, open-participation survey: 343 responses
- Results statistically weighted to reflect Arlington Heights overall
- 95% confidence interval with a +/- 4% margin of error



#### **Polco's Benchmarking Database**





66 66 77 W 77 66 66 77 22 66 99 76 66 92 66 93 77 22 23 77 22 23 77 4

### **Polco's Benchmarking Database**

## Community Population by Type of Jurisdiction



#### Year Surveys Were Conducted



66 66 77 NN 77 66 66 77 22 66 97 62 23 66 92 66 77 22 23 77 22 23 77 22 23



## **Overview of Survey Results**



66
66
77
11
77
12
77
12
11
11
11
11
11
11
11
11
11
11
11
11
11
11
11
11
11
11
11
11
11
11
11
11
11
11
11
11
11
11
11
11
11
11
11
11
11
11
11
11
11
11
11
11
11
11
11
11
11
11
11
11
11
11
11
11
11
11
11
11
11
11
11
11
11
11
11
11
11
11
11
11
11
11
11
11
11
11
11
11
11
11
11
11
11
11
11
11
11
11
11
11
11
11
11
11
11
11
11
11
11
11
11
11
<td



Facets of Community Livability: Quality

"

"

#### PERCENT EXCELLENT or GOOD





Facets of Community Livability: Importance

"

#### PERCENT