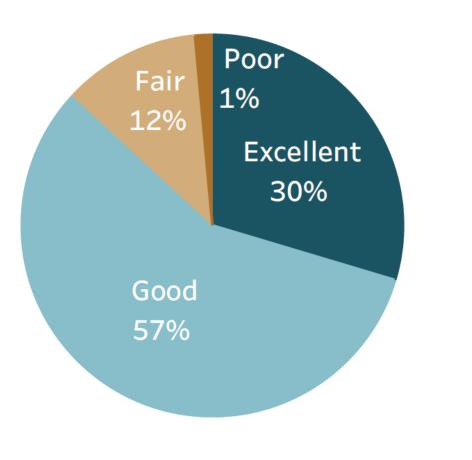

### **Overall Community Quality**

Over 9 in 10

residents gave **excellent** or **good** ratings to:

- The overall quality of life in Arlington Heights
- Arlington Heights as a place to live
- Arlington Heights as a place to raise children