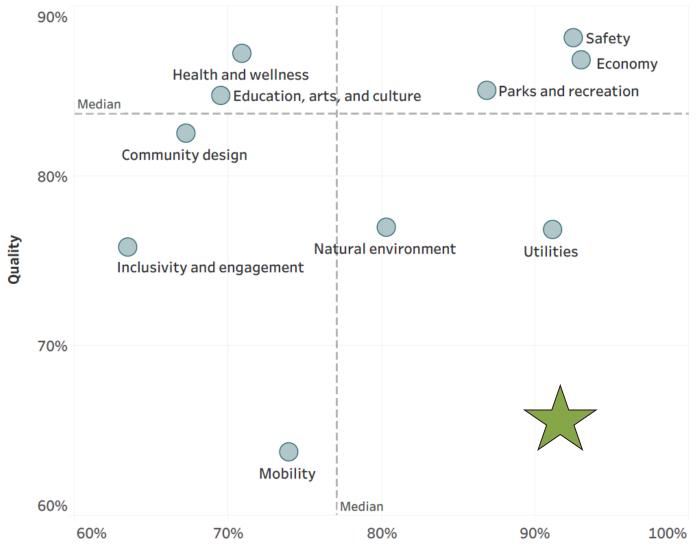

VERY **IMPORTANT** Overall economic health COMPARISON TO Overall quality of the transportation system Overall design or layout of residential and commercial areas

Overall quality of the utility infrastructure Similar

NATIONAL

"

"

"

66

"

"

66

33

"

"

**BENCHMARK:** 

Higher

- Lower Overall feeling of safety
  - Overall quality of natural environment
  - Overall quality of parks and recreation opportunities Overall health and wellness opportunities Overall opportunities for education, culture, and the arts
  - Residents' connection and engagement with their community

|     | 93% |
|-----|-----|
| 74% |     |
| 67% |     |
|     | 91% |
|     | 92% |
| 80  | %   |
|     | 87% |
| 71% |     |
| 70% |     |
|     |     |

63%

"

55

66

### **Balancing Quality and Importance**



Importance

## **Comparisons to National Benchmarks**





## Key Findings



66
64
77
33
64
66
64
33
64
66
66
33
77
33
33
77
66
64
77
33
34
66
66
33
77
33
33
77
66
66
33
77
66
66
77
33
33
77
66
66
33
77
66
66
77
33
33
77
66
66
77
33
33
77
66
66
77
33
33
77
66
66
77
33
33
77
66
66
77
33
34
66
66
33
77
66
66
77
33
34
66
66
66
66
77
66
66
77
78
35
77
66
66
77
78
66
66
77
78
66
66
77
78
77
78
77
78
77
78
66
66
77
<td

#### Key Finding #1:

Arlington Heights residents experience a high quality of life and a strong sense of community.



### **Overall Community Quality**



Over 9 in 10

residents gave **excellent** or **good** ratings to:

- The overall quality of life in Arlington Heights
- Arlington Heights as a place to live
- Arlington Heights as a place to raise children





#### 9 in